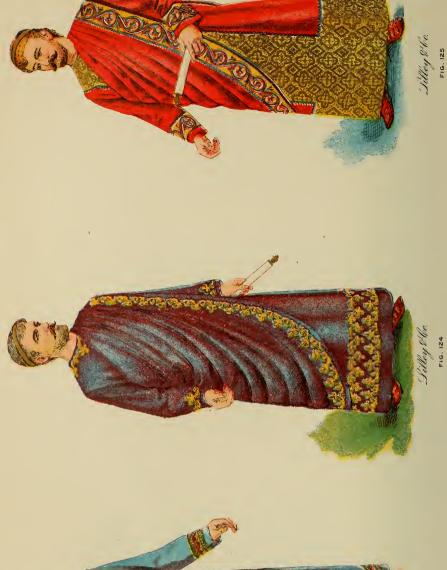

Lilley & Co. F16.50

"We make these goods precisely as illustrated."

# OFFICERS' ROBES-Plate No. 1.

FIG. 51.

FIG. 50.

FIG. 52.

| 240 Robe, wool faced cashmere, full lined, trimmed with satin | 241 Robe, fine wool faced cashmere, trimmed with satin, full lined \$ 8.25 1134 Headdress, same material                            | 242 Robe, all-wool merino, trimmed with satin, full lined | 243 Robe, fine all-wool merino, trimmed with satin, full lined\$10 25 1135 Headdress, same material 2 65 1336 Sandals | 244 Robe, silk finished velvet, trim.  med with satin, full lined | fine silk finished vined with satin, full liess, same materials             | 246 Robe, brocade satin or cloth, trimmed with satin, full lined\$15 00 1136 Headdress, same material | 247 Robe, silk brocade, trimmed with 247 Robe, satin, full lined                         | 248 Robe, silk plush, trimmed with satin, full lined                                             |
|---------------------------------------------------------------|-------------------------------------------------------------------------------------------------------------------------------------|-----------------------------------------------------------|-----------------------------------------------------------------------------------------------------------------------|-------------------------------------------------------------------|-----------------------------------------------------------------------------|-------------------------------------------------------------------------------------------------------|------------------------------------------------------------------------------------------|--------------------------------------------------------------------------------------------------|
| 230 Robe, wool faced cashmere, full lined                     |                                                                                                                                     | 1336 Sandals 1 00 \$7 75                                  | 1126 Headdress, same material 1 35<br>1336 Sandals 1 00                                                               | 233 Robe, fine all-wool merino, full lined                        | Robe, silk finished velvet, full lined                                      | 235 Robe, fine silk finished velvet, full lined silk finished velvet.                                 | ess, same material                                                                       | 236 Robe, plush, full lined\$16 85 1127½ Headdress, same material 2 25 1336 Sandals 1 00         |
| 215 Robe, wool faced cashmere, no lining                      | 216 Robe, wool faced cashmere, half lined       4 25         1120 Headdress, same material       75         1336 Sandals       1 00 | 217 Robe, wool faced cashmere, full lined                 | cashmere, \$ 5.25 ial                                                                                                 | cashmere,                                                         | 220 Robe, all-wool merino, full lined.\$ 6 75 1121 Headdress, same material | ial                                                                                                   | 222 Robe, fine velvet, full lined\$12 80 1123 Headdress, same material 1 25 1336 Sandals | 223 Robe, of plush, full lined\$16 50<br>1124 Headdress, same material 2 00<br>1336 Sandals 1 00 |